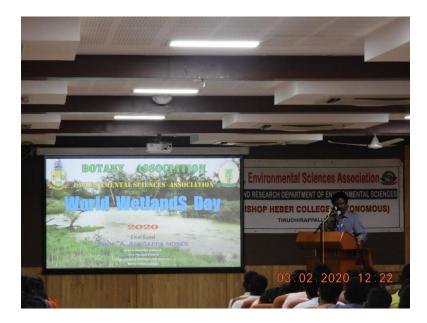

## World Wet land Day celebrated on 03.02.2020

Green Drive Programme at MIT College of Agricultue and Technology, Musiri on 07.02.2020