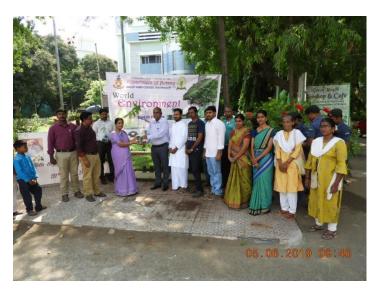

#### World Environment Day celebrated on 05.06.2019

Graduation Day of Certificate Programme on Naturopathy and Traditional Health care &MoU Signed with Shri Jeyaranga Nature Cure Hospital on 13.08.2019