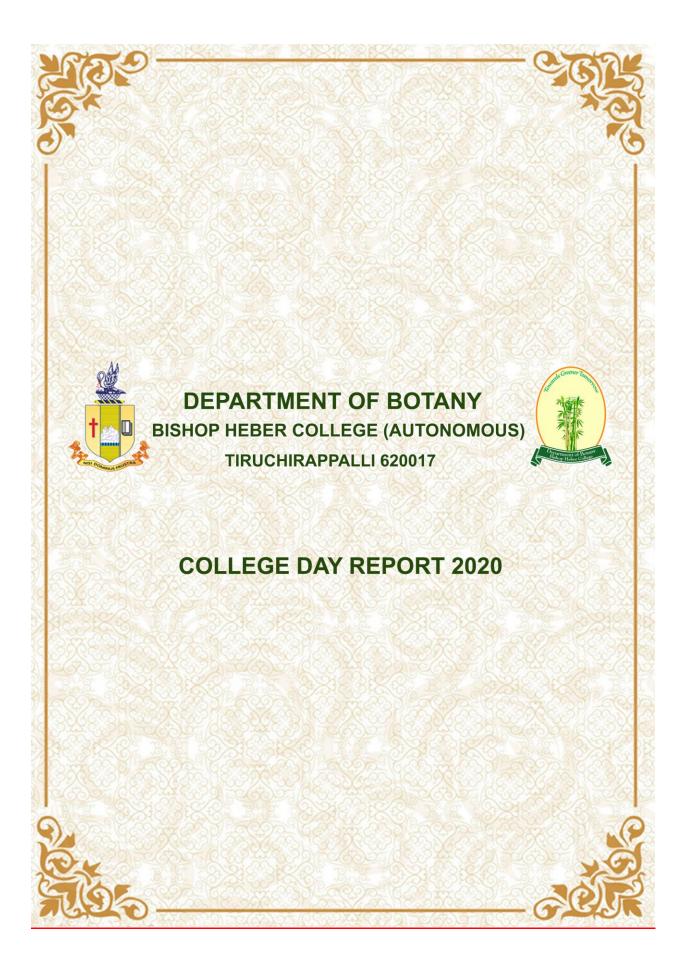

#### World Environment Day celebrated on 05.06.2019

Graduation Day of Certificate Programme on Naturopathy and Traditional Health care &MoU Signed with Shri Jeyaranga Nature Cure Hospital on 13.08.2019