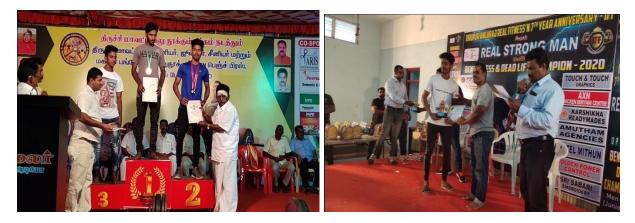

V.Liwin Priyan of I.B.Sc Botany winning the District level and State level Power lifting Competition

Team participated in *Bioutsav* conducted by Holy cross college, Trichy 0n 4<sup>th</sup> October 2019.

## 2. (h). AWARDS WON BY STUDENTS

| SL.<br>NO. | NAME OF THE<br>STUDENT &<br>CLASS | NAME OF THE AWARD                                                | AWARDING<br>AGENCY | DATE       |
|------------|-----------------------------------|------------------------------------------------------------------|--------------------|------------|
| 1          | V. Liwin Priyan                   | Appreciation- Power lifter-<br>Sub Junior level – State<br>level | IFF                | 07/02/2020 |