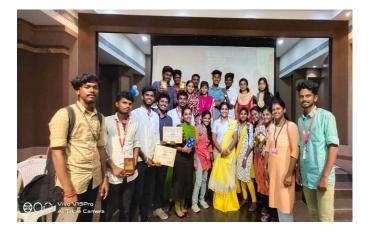

V.Liwin Priyan of I.B.Sc Botany winning the District level and State level Power lifting Competition

Team participated in *Bioutsav* conducted by Holy cross college, Trichy 0n 4<sup>th</sup> October 2019.