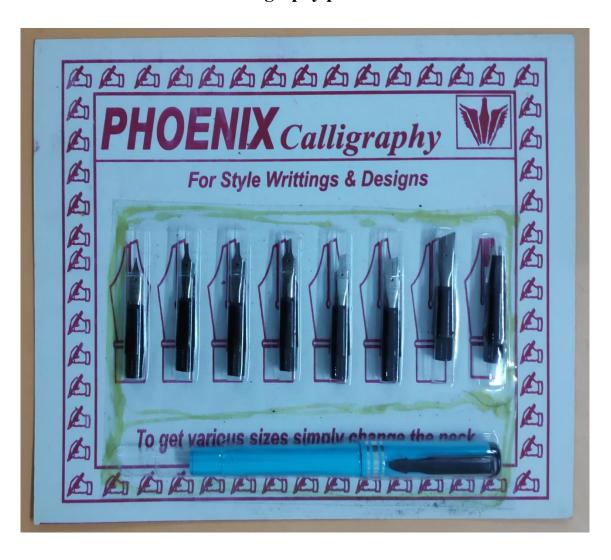

#### **TOOLS**

#### Calligraphy pen set

Ranked 4<sup>th</sup> at National Level by MHRD through NIRF 2017
Nationally Reaccredited with "A" Grade by NAAC with a CGPA of 3.58 out of 4
Recognized by UGC as 'College of Excellence'
Tiruchirappalli – 620 017, India www.bhc.edu.in