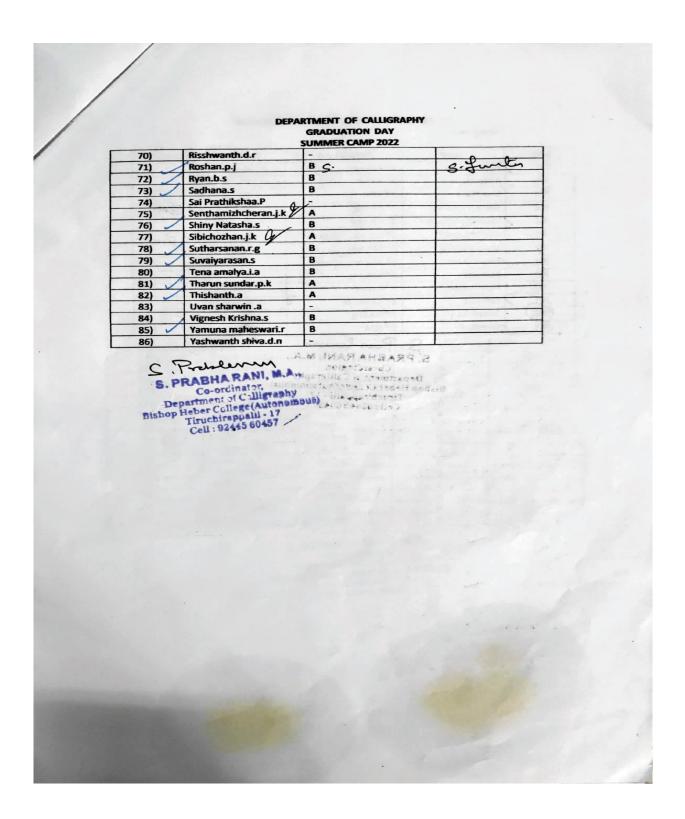

#### **3. GRADUATION DAY DETAIL**

Ranked 4<sup>th</sup> at National Level by MHRD through NIRF 2017 Nationally Reaccredited with "A" Grade by NAAC with a CGPA of 3.58 out of 4 Recognized by UGC as 'College of Excellence' Tiruchirappalli – 620 017, India <u>www.bhc.edu.in</u>