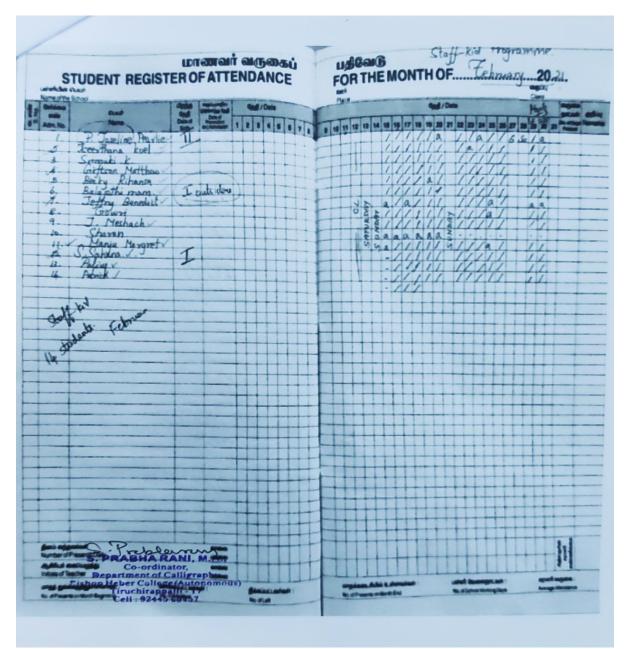

#### STAFF KID PROGRAMME

Ranked 4<sup>th</sup> at National Level by MHRD through NIRF 2017 Nationally Reaccredited with "A" Grade by NAAC with a CGPA of 3.58 out of 4 Recognized by UGC as 'College of Excellence' Tiruchirappalli – 620 017, India <u>www.bhc.edu.in</u>