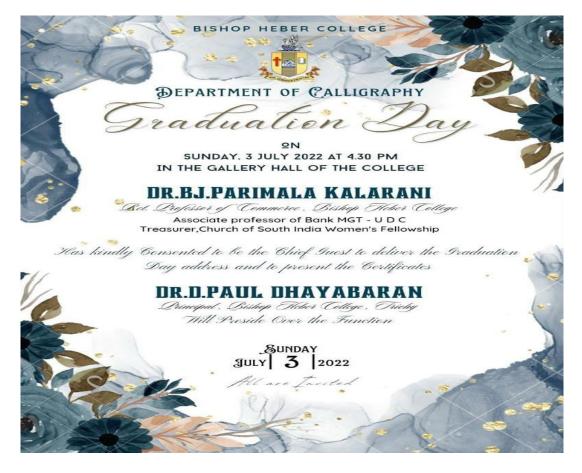

#### **3. GRADUATION DAY DETAIL**

Ranked 4<sup>th</sup> at National Level by MHRD through NIRF 2017 Nationally Reaccredited with "A" Grade by NAAC with a CGPA of 3.58 out of 4 Recognized by UGC as 'College of Excellence' Tiruchirappalli – 620 017, India <u>www.bhc.edu.in</u>