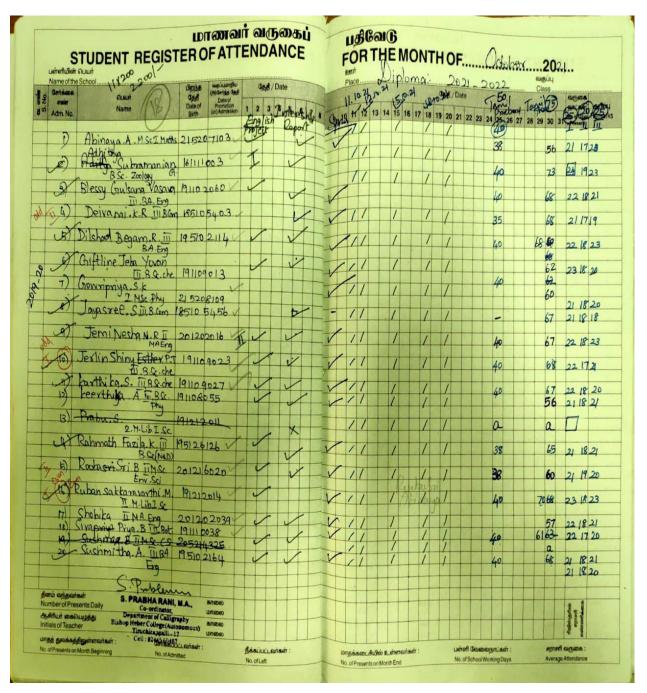

### **DIPLOMA BATCH**

Ranked 4<sup>th</sup> at National Level by MHRD through NIRF 2017 Nationally Reaccredited with "A" Grade by NAAC with a CGPA of 3.58 out of 4 Recognized by UGC as 'College of Excellence' Tiruchirappalli – 620 017, India <u>www.bhc.edu.in</u>