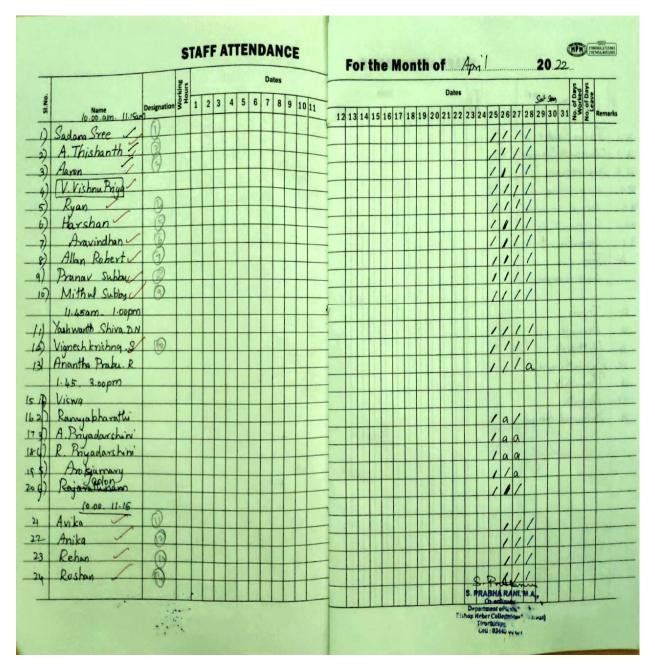

### SUMMER CAMP 2022

|        | 202                                           |             | ST      | AF | FA  | T | EN  | D   | AN   | CE | 60    |     | Fo   | r ti | 10   | Mo   | nt  | h o  | f  | 117  | 2    | -            | -             |       | 2               | 0            | (     | MPH               | 27003    | 0431<br>63,2715363<br>56,4051005 |
|--------|-----------------------------------------------|-------------|---------|----|-----|---|-----|-----|------|----|-------|-----|------|------|------|------|-----|------|----|------|------|--------------|---------------|-------|-----------------|--------------|-------|-------------------|----------|----------------------------------|
| 7      | Loopin                                        | Designation | king    |    |     | _ | _   |     | ates |    |       |     | -    | _    | -    |      |     |      |    |      |      |              |               |       |                 |              |       |                   | ske      | -                                |
| SI.No. | 11.45 am. 1.00 pm<br>Name                     | Designation | Wor     | 1  | 2 3 | 4 | 5 6 | 5 7 | 8    | 9  | 10 11 | 1   | 2 13 | 14 1 | 5 16 | 17 1 | 8 1 | 9 20 | 21 | 22 2 | 3 24 | 25           | 262           | 7 2   | 8 2 9           | 9 30         | 31    | No. of D<br>Works | No. of D | Remarks                          |
|        | Tharun Sundar /                               | (3)         | _       | -  | -   | _ |     | +   | -    | -  | -     |     |      |      |      |      |     |      |    |      |      | -            | 1             | 1     | /               |              | 0     | -                 |          | 0                                |
| 2      | Dhanvanth Elango                              | -0          |         | -  | -   |   | 1   | +   | -    |    | -     |     | 1    | N    |      | 1    |     | NE   |    |      |      | -            | 1             | 1     | 1               |              |       |                   | •        |                                  |
| 3      | Gowreesan /                                   | U.          |         | +  | -   |   |     | +   | -    | 1  | -     |     |      |      |      | 1    |     | 14   |    |      |      |              | 1             | 1     | 1               |              |       | -                 |          |                                  |
| 4      | charicture /                                  | NO          |         | -  | -   |   |     | -   | -    |    |       |     |      |      |      | N    |     | 1    |    |      |      | -            | 1             | 1     | 1               | -            | 1     | 21010             | 124      |                                  |
| 5.     | Daniel Stephen.                               | 1 0         |         |    | -   |   | -   | -   |      |    |       |     |      |      | 1    | 1    | 1   | <    |    |      |      |              | 1             | 1     | 1               |              |       |                   |          |                                  |
| 6.     | Sai por Thikshal                              | 1           |         |    |     | 1 |     |     |      | 1  |       |     |      |      | K    | 1    |     | 1    |    |      |      |              | 1             | 1     | 1               |              | 1     |                   |          |                                  |
| 7      | Dany stephen.<br>Sai por Thikshal<br>Cromathi | 0           |         |    |     | 1 |     |     |      |    |       | 1   | 1    |      | 1    | A    |     |      |    |      |      |              | 10            | 1 0   | X               | - 11         |       | ning              | 20       |                                  |
| 8.     | Hory                                          | 11          |         |    |     |   | 1   |     |      |    |       |     |      | 1    | 1    | h    | 1   | 51   |    |      |      |              |               |       |                 |              |       |                   |          |                                  |
|        | 1-45-3.00 pm                                  | 111         |         |    |     |   |     |     |      |    |       | )   |      |      | 17   | 10   |     |      |    |      |      |              |               |       |                 |              |       |                   |          |                                  |
|        |                                               | 1. 1.       |         |    |     |   | 1   |     |      |    |       |     |      | 10   |      | 1    |     | 11   |    |      |      |              |               |       |                 |              |       |                   |          |                                  |
| 2      | Innia                                         | (2)         |         |    |     |   |     |     |      |    |       | 1   |      | 1    |      |      | 5   | NY   |    |      |      |              |               | 1     | 11              | '            |       |                   |          |                                  |
| 3      | Revanth.                                      | . Q.        |         |    |     |   |     |     |      |    |       | 2   |      | 11   | K    | 1    |     | V    |    |      |      |              |               | /     | 1               | '            |       |                   |          |                                  |
| 34     | Nitheesh                                      | 62          |         |    |     |   |     |     |      |    |       |     | A    |      |      | 1    | 1   | 11   |    |      |      |              |               | 1     | 1               | 1            |       | -                 | 15       |                                  |
| 35     | Rajarothinan /<br>Thanishby                   | E.          |         |    |     |   |     |     |      |    |       |     |      | 11   |      | 1    | 1   | N    |    |      |      |              |               | 1     | 1               | 1            |       | 1                 | S        |                                  |
| 36     | Thanishta                                     |             |         |    |     |   |     |     |      |    |       |     |      |      | 1    |      |     |      |    |      |      |              |               | 1     | 1               | 1            |       |                   |          |                                  |
| 37     | Danita                                        | B           |         |    |     |   |     |     |      |    |       | 1   | 1    |      | 431  | 1    | 1   | 1    |    |      |      |              |               | 1     | 1               | 1            | 1     | 1                 |          |                                  |
|        | Mohamed Arshad                                | 6           |         |    |     |   |     |     |      |    |       | 1   | 1    | A    | 5    | 0    | 1   | 4    |    |      |      | 5            | Pro           | res   | mb              | i.           |       |                   |          | 6                                |
|        | 4                                             | V.          |         |    |     |   |     |     |      |    | 1     |     | h    | 1    |      | X    | 1   | X    |    |      |      | S. PI        | Continent     | IA R  | ANI,            | N.A.         |       | -                 |          | 18                               |
|        | and the                                       | i'i vi      | 1       |    |     |   |     | T   |      |    |       | . 7 |      | 1    |      | 1    |     | 5    |    |      | Bish | Dept<br>ap H | rtmen<br>iber | olleg | alligr<br>e(Aut | aphy<br>onom | (240) |                   | -        | -                                |
|        |                                               | 11          |         |    |     |   |     |     |      |    |       |     | 1    | 1    |      | 1    | 1   | ST   |    | 1    |      |              | Cell :        | 2445  | 60457           | 1            |       |                   |          |                                  |
|        |                                               | 11          |         |    |     |   |     | 1   |      |    |       |     |      | 1    |      |      | 1   |      |    |      |      |              |               |       |                 |              |       |                   |          |                                  |
|        |                                               |             |         |    |     |   |     | T   |      |    | -     | 1   |      | 0    |      | -1   | 1   | 0    |    |      |      |              |               |       |                 |              |       |                   |          |                                  |
|        |                                               | 1           |         |    |     |   |     | 1   | 1    |    |       |     |      | 1    |      | 1    | 1   | 5    |    |      |      |              |               |       |                 |              |       | -                 |          |                                  |
|        |                                               | 11          |         |    |     |   |     |     | -    |    | T     | V   | 1    | 1    |      | 1    | 1   | H    |    |      |      |              |               |       |                 |              |       |                   |          |                                  |
|        | ALLAN                                         | 1           |         |    |     |   |     | +   |      |    | T     |     | 1    |      |      |      | 1   |      |    |      |      |              |               |       |                 |              |       | 100               |          |                                  |
|        | THE PARTY                                     | 1 X a       |         |    |     |   |     | 1   |      |    | -     |     | Nh   |      |      |      |     | KI   |    |      |      |              |               |       |                 |              |       | 3                 |          |                                  |
|        | 1                                             | MAN AND     | a pira  |    |     |   |     | -   | +    |    | -     | T   |      |      |      |      |     |      |    |      |      |              |               |       |                 |              |       |                   |          |                                  |
|        | parte                                         | L and       | P beint | -  | 1   | - |     | _   | -    |    | -     | -   | -    |      | -    |      | -   |      | -  |      | -    | -            |               | -     | -               | -            | -     |                   |          |                                  |