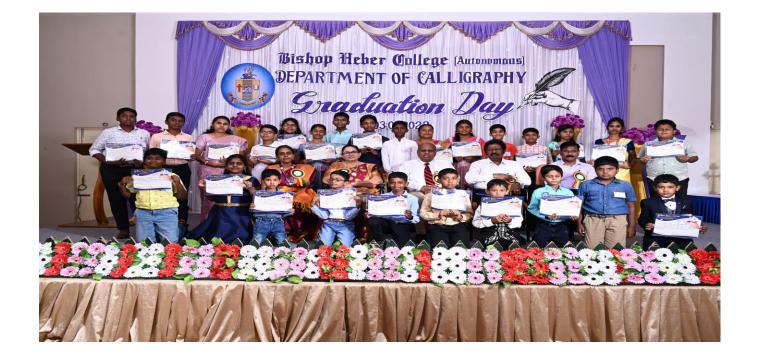

#### **3. GRADUATION DAY DETAIL**

Ranked 4<sup>th</sup> at National Level by MHRD through NIRF 2017 Nationally Reaccredited with "A" Grade by NAAC with a CGPA of 3.58 out of 4 Recognized by UGC as 'College of Excellence' Tiruchirappalli – 620 017, India <u>www.bhc.edu.in</u>