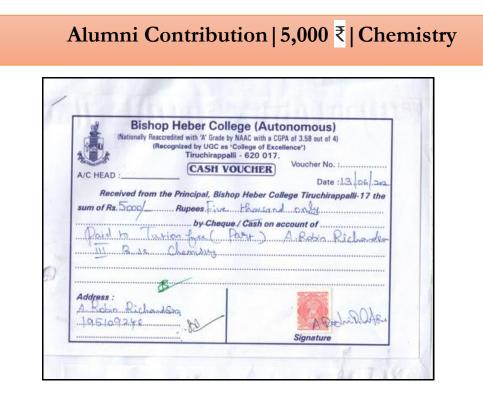

|             |                |
|                                                                                                    |             |                |

Alumni Contribution by Mr. A.S. Seetharaman 60,000/-



Tamilnadu, India

NAAC - CYCLE IV

Criterion V - Student Support and Progression

5.4. Alumni Engagement

## 5.4.2. Alumni Financial Contribution during the Last Five Years (in INR)

#### Alumni Contribution | 27,300 ₹ | Biotechnology





Alumni Contribution 27,300/- Biotechnology Department



TIRUCHIRAPPALLI – 620017 Tamilnadu, India

NAAC - CYCLE IV SELF STUDY REPORT

Criterion V - Student Support and Progression

5.4. Alumni Engagement

## 5.4.2. Alumni Financial Contribution during the Last Five Years (in INR)



Alumni Contribution, 5,000/- Chemistry Department



TIRUCHIRAPPALLI – 620017 Tamilnadu, India

NAAC - CYCLE IV SELF STUDY REPORT

Criterion V - Student Support and Progression

5.4. Alumni Engagement

## 5.4.2. Alumni Financial Contribution during the Last Five Years (in INR)

| -                                                     |                                                                                                                             |                                               | 1                                   |
|-------------------------------------------------------|-----------------------------------------------------------------------------------------------------------------------------|-----------------------------------------------|------------------