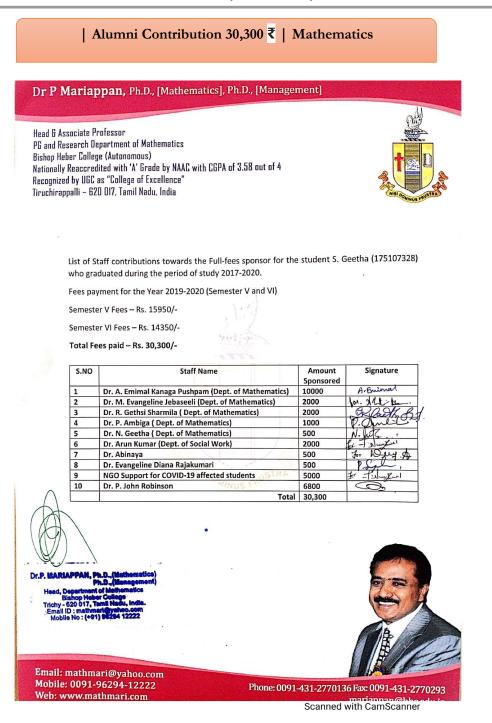

ment                                 | Rs.1500/- | AALIS                                                     |
| 3.    | Ms.Sajitha, I MLIS             | RajasekaranEndow<br>ment                  | Rs.1500/- | AALIS                                                     |
| 4.    | Ms.R.Srinidhi,<br>II MLIS      | Arokiyasamy<br>Endowment                  | Rs.1500/- | AALIS                                                     |
| 5     | Ms.Stella Mary,<br>II MLIS     | Saravanan<br>Endowment                    | Rs.1500/- | AALIS                                                     |

Alumni Contribution, 7,500/- Library and Information Science

TIRUCHIRAPPALLI – 620017 Tamilnadu, India

NAAC - CYCLE IV SELF STUDY REPORT

Criterion V - Student Support and Progression

5.4. Alumni Engagement



Alumni Contribution, 30,300/- by Mathematics Department



NAAC - CYCLE IV SELF STUDY REPORT

Criterion V-Student Support and Progression

5.4. Alumni Engagement

## 5.4.2. Alumni Financial Contribution during the Last Five Years (in INR)

| Alumni Contribution 2,200 ₹ | Mathematics

Dr. P. Mariappan, Ph.D., [Mathematics], Ph.D., [Management], Associate Professor

Head

P.G. and Research Department of Mathematics **Bishop Heber College** (Autonomous) Nationally Reaccredited with 'X Grade by NAAC with a CGPA of 3.58 out of 4 Recognized by UGC as "College of Excellence" TIRUCHIRAPPALLI-620 017. Tamil Nadu, India Phone : 0091-431-2770136 Fax : 0091-431-2770293



NOON MEALS CONTRIBUTION (SF STAFF)

MATHS (List of Alumni Contribution)



#### Alumni Contribution, 2,200/- by Mathematics Depar