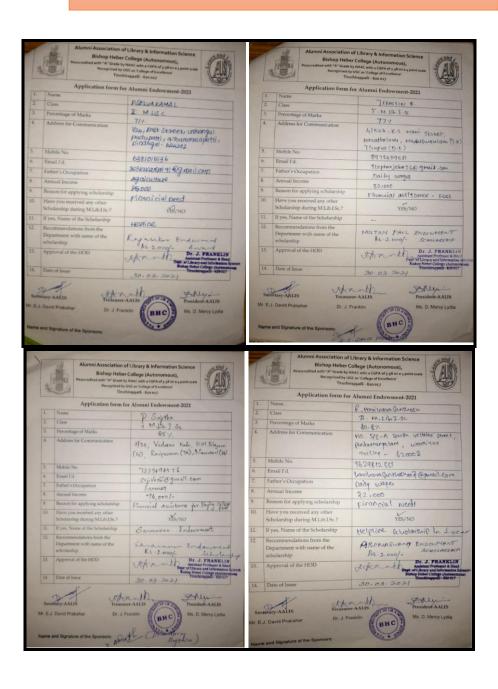

#### Mr. D. Arun Daniel & Dr. S. Sophia | Rs.10, 00,000 | Computer Applications

|                                                                                                                                                                                                                                                                                                                                                                                                                           |                                                                                                                                | 100 - 10 - 10 - 10 - 10 - 10 - 10 - 10 |
|---------------------------------------------------------------------------------------------------------------------------------------------------------------------------------------------------------------------------------------------------------------------------------------------------------------------------------------------------------------------------------------------------------------------------|--------------------------------------------------------------------------------------------------------------------------------|----------------------------------------|
|                                                                                                                                                                                                                                                                                                                                                                                                                           |                                                                                                                                |                                        |
| _                                                                                                                                                                                                                                                                                                                                                                                                                         |                                                                                                                                |                                        |
| BISHOP HEBER COLLEGE     Puthur, Tiruchirappalli - 620 017, Tamil Nadu, India.     Puthur, Tiruchirappalli - 620 017, Tamil Nadu, India.     Autonomous and Arillated to Bharathidasan University     Nationally Reservedied with 'A' Grade by NAAC     with a GGPA of 3.58 on 4 point scale     With a GGPA of 3.58 on 4 point scale     Star College Status Awarded by the DBT     Star College Status Awarded College. | Phone : 0431 2770136<br>Post Box : 615<br>Fax No. : +91 431 2770293<br>E-mail : bhcprincipal@gmail.com<br>Web : www.bhc.edu.in |                                        |
| · DST-FIST Spend                                                                                                                                                                                                                                                                                                                                                                                                          |                                                                                                                                |                                        |
| ir, D. Paul Dhayabaran<br>rincipal                                                                                                                                                                                                                                                                                                                                                                                        | 17th October 2022                                                                                                              |                                        |
| To<br>The Manager<br>Punjab National Bank<br>BHC Vayalur Road Branch<br>Tiruchirappalli-620 017.                                                                                                                                                                                                                                                                                                                          | the amount in BHC Management                                                                                                   | •                                      |
| Dear Sir / Madam,                                                                                                                                                                                                                                                                                                                                                                                                         | ebit the amount and period                                                                                                     |                                        |
| BHC Vayater<br>Tiruchirappalli-620 017.<br>Dear Sir / Madam,<br>Kindly arrange to issue Fixed Deposit and du<br>Account (A/c No.: 4134000100000544) in the for<br>mentioned below:                                                                                                                                                                                                                                        | Fixed Deposit Period                                                                                                           |                                        |
| FD A/c Name                                                                                                                                                                                                                                                                                                                                                                                                               | Amount 5 Months                                                                                                                |                                        |
| SL                                                                                                                                                                                                                                                                                                                                                                                                                        | ₹ 10,00,000/- 5 Monure                                                                                                         |                                        |
| No.           1         BHC MCA 1995-1998 Alumni<br>Endowment                                                                                                                                                                                                                                                                                                                                                             |                                                                                                                                |                                        |
|                                                                                                                                                                                                                                                                                                                                                                                                                           | ALE CLASS AND                                                                              |                                        |
| Thanking you,                                                                                                                                                                                                                                                                                                                                                                                                             | ××                                                                                                                             |                                        |
| Yours sincerely,                                                                                                                                                                                                                                                                                                                                                                                                          |                                                                                                                                |                                        |
| Jan 199                                                                                                                                                                                                                                                                                                                                                                                                                   | 1                                                                                                                              |                                        |
|                                                                                                                                                                                                                                                                                                                                                                                                                           |                                                                                                                                |                                        |
|                                                                                                                                                                                                                                                                                                                                                                                                                           |                                                                                                                                |                                        |