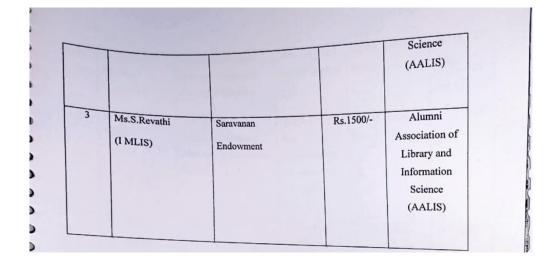

g the Last Five Years (in INR)

| Alumni Contribution 4,500 ₹ | Library & Information Science

| S<br>No | Name Of The<br>Student& Class | Name Of The Scholarship/<br>Fellowship | Amount    | Agency Which<br>Offered The<br>Scholarship/<br>Fellowship                    |
|---------|-------------------------------|----------------------------------------|-----------|------------------------------------------------------------------------------|
| 1       | Ms. Jothi<br>(II MLIS)        | Milton Paul Endowment                  | Rs.1500/- | Alumni<br>Association of<br>Library and<br>Information<br>Science<br>(AALIS) |
| 2       | Mr. Paulraj<br>(II MLIS)      | Arockiya Samy<br>Endowment             | Rs.1500/- | Alumni<br>Association of<br>Library and<br>Information                       |



#### Alumni Contribution, 4,500/- Library and Information Science



NAAC - CYCLE IV SELF STUDY REPORT

Criterion V - Student Support and Progression

5.4. Alumni Engagement

### 5.4.2. Alumni Financial Contribution during the Last Five Years (in INR)

| Alumni Contribution 5,800 ₹ | Management Studies





NAAC - CYCLE IV SELF STUDY REPORT

Criterion V - Student Support and Progression

5.4. Alumni Engagement

## 5.4.2. Alumni Financial Contribution during the Last Five Years (in INR)

**TYRO 2K17** The following are the details of the expenses for MR & MS TYRO event: PARTICULARS AMOUNT AMOUNT Amount Received 5800 **Expenses**: Winner & Runner Trophy Slash and Crown 1700 960 Other Expenses 140 Winner & Runner Cash Prize 3000 5800 5800 20.017

Alumni Contribution, 5,800/- Management Stud