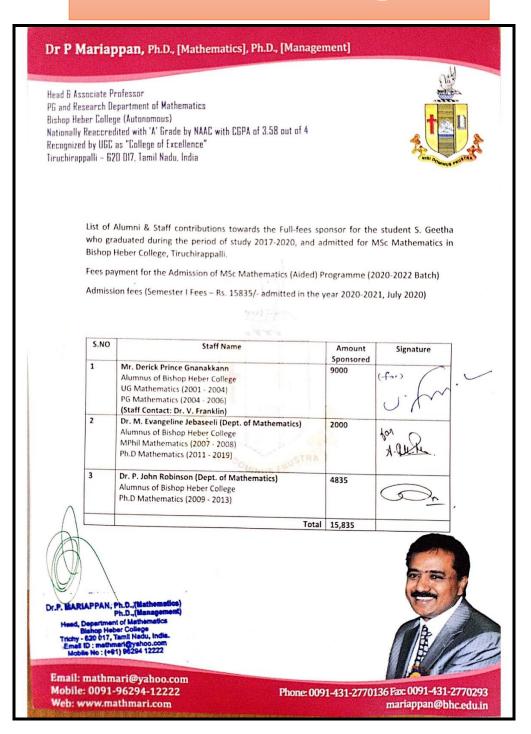

TIRUCHIRAPPALLI – 620017 TAMILNADU, INDIA

Criterion V – Student Support and Progression

5.4. Alumni Engagement

## 5.4.2. Alumni Financial Contribution during the Last Five Years (in INR)



NAAC - CYCLE IV SELF STUDY REPORT

TIRUCHIRAPPALLI – 620017 TAMILNADU, INDIA

Criterion V - Student Support and Progression

5.4. Alumni Engagement

**NAAC - CYCLE IV** 

SELF STUDY REPORT

## 5.4.2. Alumni Financial Contribution during the Last Five Years (in INR)



Alumni Contribution, 2,500/- by IT Department

TIRUCHIRAPPALLI – 620017 Tamilnadu, India

NAAC - CYCLE IV SELF STUDY REPORT

Criterion V - Student Support and Progression

#### 5.4. Alumni Engagement

#### 5.4.2. Alumni Financial Contribution during the Last Five Years (in INR)

| Dr. M. Evangelin Jebaseeli et al- 15,835 ₹ | Maths



Alumni Contribution by Dr. M. Evangelin Jebaseeli, Dr. P. John Robinson (Ph. D. Maths) & Mr. Derick Prince (M. Sc. Maths) – 15835 /-



NAAC - CYCLE IV SELF STUDY REPORT

Criterion V - Student Support and Progression

#### 5.4. Alumni Engagement

#### 5.4.2. Alumni Financial Contribution during the Last Five Years (in INR)

| Alumni Contribution 30300 ₹ | Mathematics

| Head & Associate Professor<br>PG and Research Department o<br>Bishop Heber College (Autonon                                                                                                                                          | nous)<br>1' Grade by NAAC with CGPA of 3.58 out of 4<br>of Excellence"