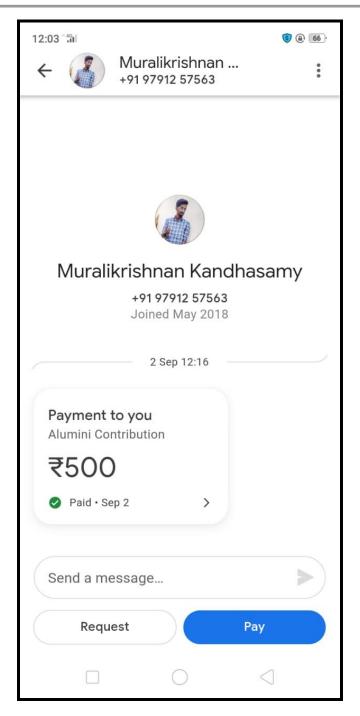

## ALUMNI CONTRIBUTION FOR DEPARTMENTS

BISHOP HEBER COLLEGE(AUTONOMOUS), TIRUCHIRAPPALLI-17

2021-2022 | 2020-2021 | 2019-2020 | 2018-2019 | 2017-2018

TIRUCHIRAPPALLI – 620017 Tamilnadu, India

Criterion V - Student Support and Progression

5.4. Alumni Engagement

NAAC - CYCLE IV

SELF STUDY REPORT

5.4.2. Alumni Financial Contribution during the Last Five Years (in INR)