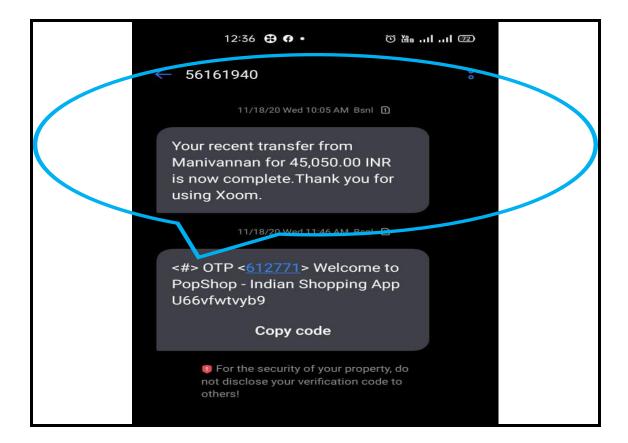

## ALUMNI CONTRIBUTION FOR DEPARTMENTS

BISHOP HEBER COLLEGE(AUTONOMOUS), TIRUCHIRAPPALLI-17

2021-2022 | 2020-2021 | 2019-2020 | 2018-2019 | 2017-2018

TIRUCHIRAPPALLI – 620017 Tamilnadu, India

Criterion V - Student Support and Progression

5.4. Alumni Engagement

NAAC - CYCLE IV

SELF STUDY REPORT

5.4.2. Alumni Financial Contribution during the Last Five Years (in INR)