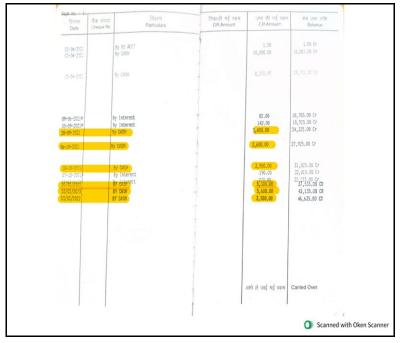

| 1170000.00+ | Activat        |
|                                                                                                    | L           | 50000 .00+ Set |
|                                                                                                    |             |                |
|                                                                                                    |             |                |

Alumni Contribution by Mr. A.S. Seetharaman 60,000/-



Tamilnadu, India

NAAC - CYCLE IV

Criterion V - Student Support and Progression

5.4. Alumni Engagement

## 5.4.2. Alumni Financial Contribution during the Last Five Years (in INR)

#### Alumni Contribution | 27,300 ₹ | Biotechnology





Alumni Contribution 27,300/- Biotechnology Department



TIRUCHIRAPPALLI – 620017 Tamilnadu, India

NAAC - CYCLE IV SELF STUDY REPORT

Criterion V - Student Support and Progression

5.4. Alumni Engagement

## 5.4.2. Alumni Financial Contribution during the Last Five Years (in INR)



Alumni Contribution, 5,000/- Chemistry Department



TIRUCHIRAPPALLI – 620017 Tamilnadu, India

NAAC - CYCLE IV SELF STUDY REPORT

Criterion V - Student Support and Progression

5.4. Alumni Engagement

## 5.4.2. Alumni Financial Contribution during the Last Five Years (in INR)

| -                                                     |                                                                                                                             |                                               | 1