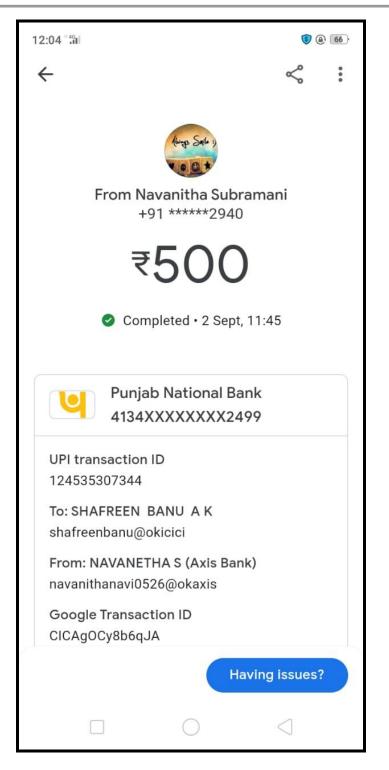

you<br>Alumini Contribution |       |
| ₹500                                   |       |
| ⊘ Paid · Sep 2 >                       |       |
| Send a message                         |       |
| Request                                | Pay   |
|                                        |       |

TIRUCHIRAPPALLI – 620017 TAMILNADU, INDIA

Criterion V - Student Support and Progression

5.4. Alumni Engagement

**NAAC - CYCLE IV** 

SELF STUDY REPORT



TIRUCHIRAPPALLI – 620017 TAMILNADU, INDIA

Criterion V – Student Support and Progression

5.4. Alumni Engagement

**NAAC - CYCLE IV** 

SELF STUDY REPORT



TIRUCHIRAPPALLI – 620017 TAMILNADU, INDIA

Criterion V – Student Support and Progression

5.4. Alumni Engagement

## 5.4.2. Alumni Financial Contribution during the Last Five Years (in INR)



NAAC - CYCLE IV SELF STUDY REPORT

TIRUCHIRAPPALLI – 620017 TAMILNADU, INDIA

Criterion V - Student Support and Progression

5.4. Alumni Engagement

**NAAC - CYCLE IV** 

SELF STUDY REPORT

## 5.4.2. Alumni Financial Contribution during the Last Five Years (in INR)



Alumni Contribution, 2,500/- by IT Department

TIRUCHIRAPPALLI – 620017 Tamilnadu, India

NAAC - CYCLE IV SELF STUDY REPORT

Criterion V - Student Support and Progression

#### 5.4. Alumni Engagement

#### 5.4.2. Alumni Financial Contribution during the Last Five Years (in INR)

| Dr. M. Evangelin Jebaseeli et al- 15,835 ₹ | Maths



Alumni Contribution by Dr. M. Evangelin Jebaseeli, Dr. P. John Robinson (Ph. D. Maths) & Mr. Derick Prince (M. Sc. Maths) – 15835 /-



NAAC - CYCLE IV SELF STUDY REPORT

Criterion V - Student