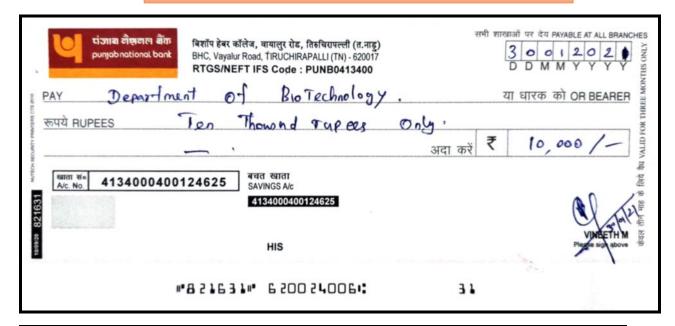

#### Mr. D. Arun Daniel & Dr. S. Sophia | Rs.10, 00,000 | Computer Applications

|                                                                                                                                                                                                                                                                                                                                                                                                                           |                                                                                                                                | 100 - 10 - 10 - 10 - 10 - 10 - 10 - 10 |
|---------------------------------------------------------------------------------------------------------------------------------------------------------------------------------------------------------------------------------------------------------------------------------------------------------------------------------------------------------------------------------------------------------------------------|--------------------------------------------------------------------------------------------------------------------------------|----------------------------------------|
|                                                                                                                                                                                                                                                                                                                                                                                                                           |                                                                                                                                |                                        |
| _                                                                                                                                                                                                                                                                                                                                                                                                                         |                                                                                                                                |                                        |
| BISHOP HEBER COLLEGE     Puthur, Tiruchirappalli - 620 017, Tamil Nadu, India.     Puthur, Tiruchirappalli - 620 017, Tamil Nadu, India.     Autonomous and Arillated to Bharathidasan University     Nationally Reservedied with 'A' Grade by NAAC     with a GGPA of 3.58 on 4 point scale     With a GGPA of 3.58 on 4 point scale     Star College Status Awarded by the DBT     Star College Status Awarded College. | Phone : 0431 2770136<br>Post Box : 615<br>Fax No. : +91 431 2770293<br>E-mail : bhcprincipal@gmail.com<br>Web : www.bhc.edu.in |                                        |
| · DST-FIST Spend                                                                                                                                                                                                                                                                                                                                                                                                          |                                                                                                                                |                                        |
| ir, D. Paul Dhayabaran<br>rincipal                                                                                                                                                                                                                                                                                                                                                                                        | 17th October 2022                                                                                                              |                                        |
| To<br>The Manager<br>Punjab National Bank<br>BHC Vayalur Road Branch<br>Tiruchirappalli-620 017.                                                                                                                                                                                                                                                                                                                          | the amount in BHC Management                                                                                                   | •                                      |
| Dear Sir / Madam,                                                                                                                                                                                                                                                                                                                                                                                                         | ebit the amount and period                                                                                                     |                                        |
| BHC Vayater<br>Tiruchirappalli-620 017.<br>Dear Sir / Madam,<br>Kindly arrange to issue Fixed Deposit and du<br>Account (A/c No.: 4134000100000544) in the for<br>mentioned below:                                                                                                                                                                                                                                        | Fixed Deposit Period                                                                                                           |                                        |
| FD A/c Name                                                                                                                                                                                                                                                                                                                                                                                                               | Amount 5 Months                                                                                                                |                                        |
| SL                                                                                                                                                                                                                                                                                                                                                                                                                        | ₹ 10,00,000/- 5 Monure                                                                                                         |                                        |
| No.           1         BHC MCA 1995-1998 Alumni<br>Endowment                                                                                                                                                                                                                                                                                                                                                             |                                                                                                                                |                                        |
|                                                                                                                                                                                                                                                                                                                                                                                                                           | ALE CLASS AND                                                                              |                                        |
| Thanking you,                                                                                                                                                                                                                                                                                                                                                                                                             | ××                                                                                                                             |                                        |
| Yours sincerely,                                                                                                                                                                                                                                                                                                                                                                                                          |                                                                                                                                |                                        |
| Jan 199                                                                                                                                                                                                                                                                                                                                                                                                                   | 1                                                                                                                              |                                        |
|                                                                                                                                                                                                                                                                                                                                                                                                                           |                                                                                                                                |                                        |
|                                                                                                                                                                                                                                                                                                                                                                                                                           |                                                                                                                                |                                        |