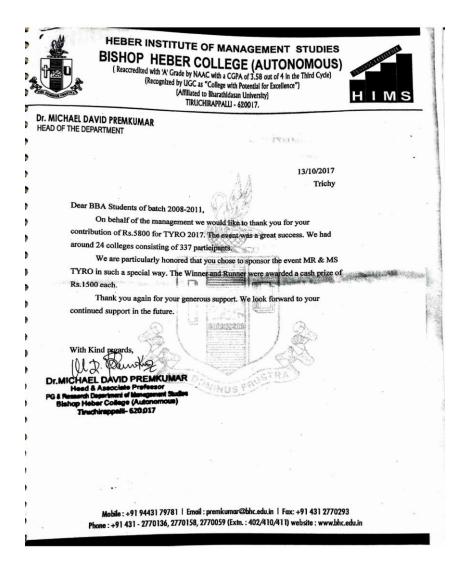

------|----------------------------------------|-----------|------------------------------------------------------------------------------|
| 1       | Ms. Jothi<br>(II MLIS)        | Milton Paul Endowment                  | Rs.1500/- | Alumni<br>Association of<br>Library and<br>Information<br>Science<br>(AALIS) |
| 2       | Mr. Paulraj<br>(II MLIS)      | Arockiya Samy<br>Endowment             | Rs.1500/- | Alumni<br>Association of<br>Library and<br>Information                       |



#### Alumni Contribution, 4,500/- Library and Information Science



NAAC - CYCLE IV SELF STUDY REPORT

Criterion V - Student Support and Progression

5.4. Alumni Engagement

### 5.4.2. Alumni Financial Contribution during the Last Five Years (in INR)

| Alumni Contribution 5,800 ₹ | Management Studies





NAAC - CYCLE IV SELF STUDY REPORT

Criterion V - Student Support and Progression

5.4. Alumni Engagement

## 5.4.2. Alumni Financial Contribution during the Last Five Years (in INR)

**TYRO 2K17** The following are the details of the expenses for MR & MS TYRO event: PARTICULARS AMOUNT AMOUNT Amount Received 5800 **Expenses**: Winner & Runner Trophy Slash and Crown 1700 960 Other Expenses 140 Winner & Runner Cash Prize 3000 5800 5800 20.017

Alumni Contribution, 5,800/- Management Studies



NAAC - CYCLE IV SELF STUDY REPORT

Criterion V - Student Support and Progression

5.4. Alumni Engagement

# 5.4.2. Alumni Financial Contribution during the Last Five Years (in INR)

| Mr. Enoch 1, 00,000 ₹ | Physics

|    | 0.32018          | Print