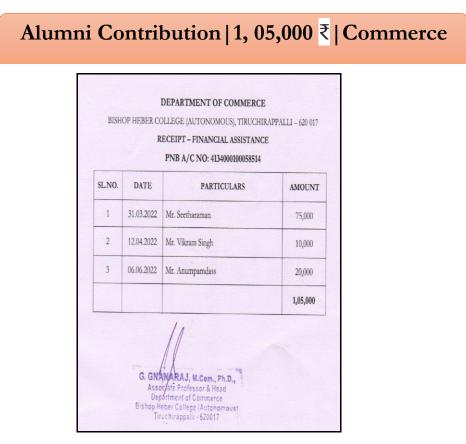

for text | ent of Full Tuition Fee/ Partial                                                                                            | Onl                                           | y) as Financial Support             |
|                                                       | nt/Scholar: A. Robin Rich                                                                                                   | and con Roll Number :                         | 195109248                           |

Alumni Contribution, 5,000/- Heber Hygine Enterprises, Chemistry Department



TIRUCHIRAPPALLI – 620017 Tamilnadu, India

NAAC - CYCLE IV SELF STUDY REPORT

Criterion V - Student Support and Progression

5.4. Alumni Engagement

## 5.4.2. Alumni Financial Contribution during the Last Five Years (in INR)



Alumni contribution by Mr. Seetharaman (75,000/-), Mr. Vikram Singh (10,000/-) and Mr. Anupamdass (20,000/-) Commerce Department



Tiruchirappalli – 620017 Tamilnadu, India

NAAC - CYCLE IV SELF STUDY REPORT

Criterion V - Student Support and Progression

5.4. Alumni Engagement

#### 5.4.2. Alumni Financial Contribution during the Last Five Years (in INR)

#### Alumni contribution | 1, 63,000 ₹ | Commerce

| DEPARTMENT SCHOLARSHIP DETAILS - 2021-2022 |                           |