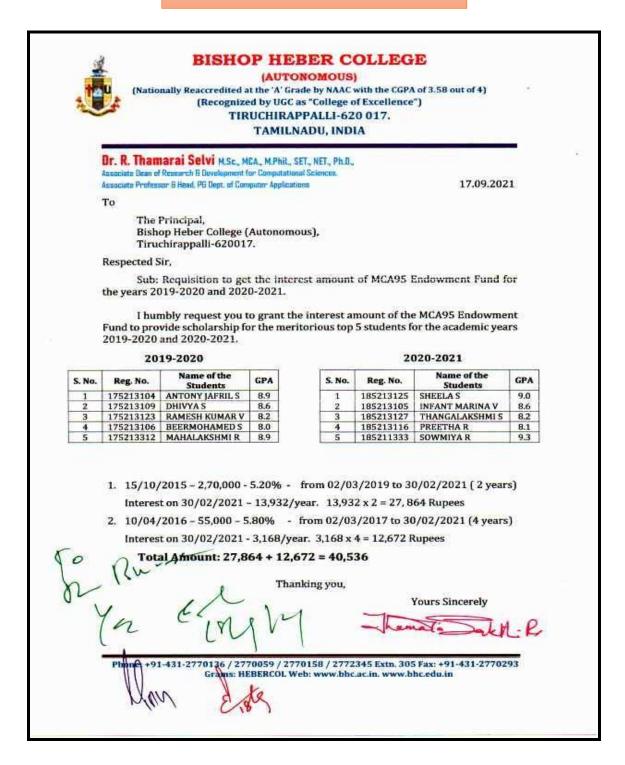

#### Mr. D. Arun Daniel & Dr. S. Sophia | Rs.10, 00,000 | Computer Applications

|                                                                                                                                                                                                                                                                                                                                                                                                                           |                                                                                                                                | 100 - 10 - 10 - 10 - 10 - 10 - 10 - 10 |
|---------------------------------------------------------------------------------------------------------------------------------------------------------------------------------------------------------------------------------------------------------------------------------------------------------------------------------------------------------------------------------------------------------------------------|--------------------------------------------------------------------------------------------------------------------------------|----------------------------------------|
|                                                                                                                                                                                                                                                                                                                                                                                                                           |                                                                                                                                |                                        |
| _                                                                                                                                                                                                                                                                                                                                                                                                                         |                                                                                                                                |                                        |
| BISHOP HEBER COLLEGE     Puthur, Tiruchirappalli - 620 017, Tamil Nadu, India.     Puthur, Tiruchirappalli - 620 017, Tamil Nadu, India.     Autonomous and Arillated to Bharathidasan University     Nationally Reservedied with 'A' Grade by NAAC     with a GGPA of 3.58 on 4 point scale     With a GGPA of 3.58 on 4 point scale     Star College Status Awarded by the DBT     Star College Status Awarded College. | Phone : 0431 2770136<br>Post Box : 615<br>Fax No. : +91 431 2770293<br>E-mail : bhcprincipal@gmail.com<br>Web : www.bhc.edu.in |                                        |
| · DST-FIST Spend                                                                                                                                                                                                                                                                                                                                                                                                          |                                                                                                                                |                                        |
| ir, D. Paul Dhayabaran<br>rincipal                                                                                                                                                                                                                                                                                                                                                                                        | 17th October 2022                                                                                                              |                                        |
| To<br>The Manager<br>Punjab National Bank<br>BHC Vayalur Road Branch<br>Tiruchirappalli-620 017.                                                                                                                                                                                                                                                                                                                          | the amount in BHC Management                                                                                                   | •                                      |
| Dear Sir / Madam,                                                                                                                                                                                                                                                                                                                                                                                                         | ebit the amount and period                                                                                                     |                                        |
| BHC Vayater<br>Tiruchirappalli-620 017.<br>Dear Sir / Madam,<br>Kindly arrange to issue Fixed Deposit and du<br>Account (A/c No.: 4134000100000544) in the for<br>mentioned below:                                                                                                                                                                                                                                        | Fixed Deposit Period                                                                                                           |                                        |
| FD A/c Name                                                                                                                                                                                                                                                                                                                                                                                                               | Amount 5 Months                                                                                                                |                                        |
| SL                                                                                                                                                                                                                                                                                                                                                                                                                        | ₹ 10,00,000/- 5 Monure                                                                                                         |                                        |
| No.           1         BHC MCA 1995-1998 Alumni<br>Endowment                                                                                                                                                                                                                                                                                                                                                             |                                                                                                                                |                                        |
|                                                                                                                                                                                                                                                                                                                                                                                                                           | ALE CLASS AND                                                                              |                                        |
| Thanking you,                                                                                                                                                                                                                                                                                                                                                                                                             | ××                                                                                                                             |                                        |
| Yours sincerely,                                                                                                                                                                                                                                                                                                                                                                                                          |                                                                                                                                |                                        |
| Jan 199                                                                                                                                                                                                                                                                                                                                                                                                                   | 1                                                                                                                              |                                        |
|                                                                                                                                                                                                                                                                                                                                                                                                                           |                                                                                                                                |                                        |
|                                                                                                                                                                                                                                                                                                                                                                                                                           |                                                                                                                                |                                        |