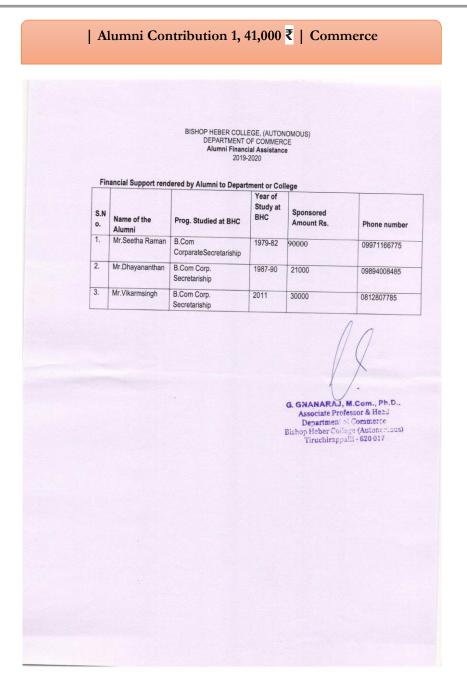

angam,<br>Trichy – 6. | mrsrao78@.<br>gmail.com            | 98803 50663        |
| 2.              | Govindasa<br>mi Mani<br>18/01/2020 | M.Sc                           | 2013-15                    | 30,000/-                    |                           | 30,000                                   | Research<br>Assistant<br>Professor                     | National Taipei<br>University of<br>Technology                                 | Govindasam<br>y42700@g<br>mail.com | 886-2-<br>27712171 |

#### Alumni Contribution by Mr.M. R. Suriyan 5,000 /- Chemistry Department

TIRUCHIRAPPALLI – 620017 Tamilnadu, India

NAAC - CYCLE IV SELF STUDY REPORT

Criterion V-Student Support and Progression

5.4. Alumni Engagement

### 5.4.2. Alumni Financial Contribution during the Last Five Years (in INR)



Alumni Contribution 1, 41,000 /- Commerce Department



NAAC - CYCLE IV SELF STUDY REPORT

Criterion V - Student Support and Progression

5.4. Alumni Engagement

#### 5.4.2. Alumni Financial Contribution during the Last Five Years (in INR)

| Mr. Dhayananthan 21,000 ₹ | Commerce

Bishop Heber College (Autonomous) Department of Commerce

Alumni Activities

Mr. Dhayananthan 1987 -90 batch alumnus of our Department has sponsored Rs.21,000 for the semester fees of Miss. Nivetha II.B.Com on 29<sup>th</sup> July 2019.



Alumni Contribution by Mr. Dhayananthan 21,000/- Commerce Department

TIRUCHIRAPPALLI – 620017 Tamilnadu, India

Criterion V – Student Support and Progression

5.4. Alumni Engagement

**NAAC - CYCLE IV** 

SELF STUDY REPORT

## 5.4.2. Alumni Financial Contribution during the L