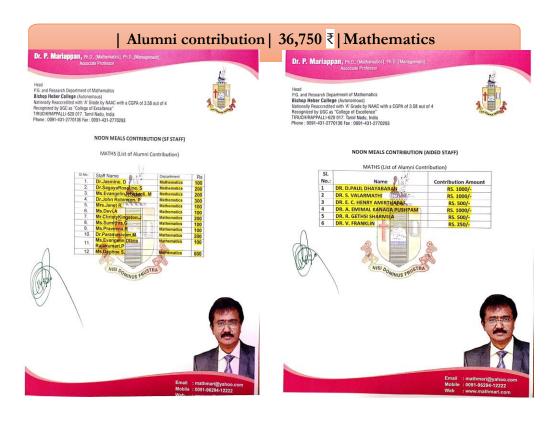

| Milton Paul              | Mr. E.J. David Prabahar            | S. Vasanthakumar (211212006) | Rs.2000 | S. Vagnithlan? |  |  |  |  |  |
| 10                                                                                                                                                                            | Arokiyasamy              | Dr. S. Swaminathan                 | T. Kanimozhi (211212003)     | Rs.2000 | Tkannal        |  |  |  |  |  |

Alumni contribution, 20,000/- Library and Information Science

TIRUCHIRAPPALLI – 620017 TAMILNADU, INDIA

NAAC - CYCLE IV SELF STUDY REPORT

Criterion V - Student Support and Progression

5.4. Alumni Engagement







Criterion V - Student Support and Progression

5.4. Alumni Engagement

NAAC - CYCLE IV

SELF STUDY REPORT

#### 5.4.2. Alumni Financial Contribution during the Last Five Years (in INR)

Alumni contribution by Staff 36,750/- Mathematics Department

| Alumni contribution | 6, 60,620.25 ₹| Computer Applications

| Date                          | 2021-22<br>Arul Nambi      | Arul Daniel USA |
|-------------------------------|----------------------------|-----------------|
| 07-Sep-21                     | 7,206.00                   | Arui Daniei CSA |
| 15-Sep-21                     | 7,200.00                   | 1,29,255,50     |
| 01-Oct-21                     | 2,53,380.00                | 1,29,255.50     |
| 15-Oct-21                     | 2,55,500.00                | 1,31,296.75