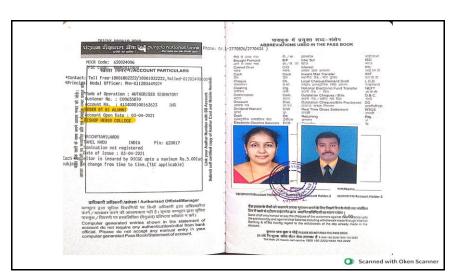

| 1170000.00+ | Activat        |
|                                                                                                    | L           | 50000 .00+ Set |
|                                                                                                    |             |                |
|                                                                                                    |             |                |

Alumni Contribution by Mr. A.S. Seetharaman 60,000/-



Tamilnadu, India

NAAC - CYCLE IV

Criterion V - Student Support and Progression

5.4. Alumni Engagement

## 5.4.2. Alumni Financial Contribution during the Last Five Years (in INR)

#### Alumni Contribution | 27,300 ₹ | Biotechnology





Alumni Contribution 27,300/- Biotechnology Department



TIRUCHIRAPPALLI – 620017 Tamilnadu, India

NAAC - CYCLE IV SELF STUDY REPORT

Criterion V - Student Support and Progression

5.4. Alumni Engagement

## 5.4.2. Alumni Financial Contribution during the Last Five Years (in INR)



Alumni Contribution, 5,000/- Chemistry Department



TIRUCHIRAPPALLI – 620017 Tamilnadu, India

NAAC - CYCLE IV SELF STUDY REPORT

Criterion V - Student Support and Progression

5.4. Alumni Engagement

## 5.4.2. Alumni Financial Contribution during the Last Five Years (in INR)

| -                                                     |                                                                                                                             |                                               |