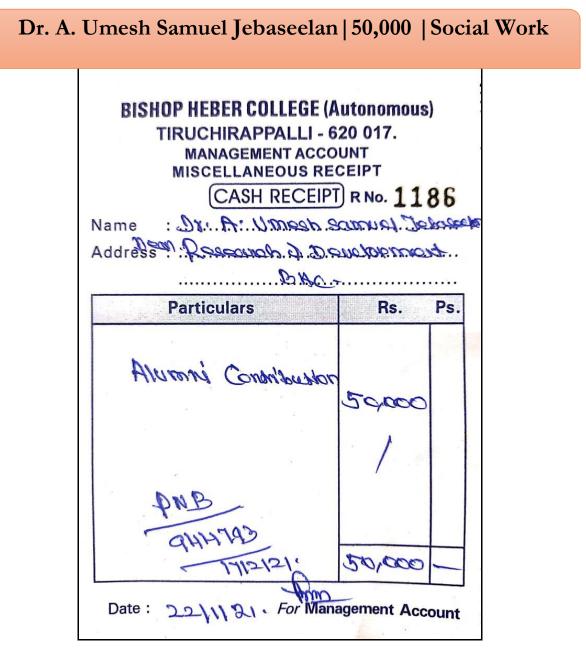

|                            | the state of the s |

Alumni Contribution by Mr. D. Arun Daniel and Dr. S. Sophia 10, 00,000/- Computer Applications



TIRUCHIRAPPALLI – 620017 Tamilnadu, India

NAAC - CYCLE IV SELF STUDY REPORT

Criterion V – Student Support and Progression

5.4. Alumni Engagement



Alumni Contribution by Dr. A. Umesh Samuel Jebaseelan 50,000/- Social Work



NAAC - CYCLE IV SELF STUDY REPORT

Criterion V - Student Support and Progression

5.4. Alumni Engagement

## 5.4.2. Alumni Financial Contribution during the Last Five Years (in INR)

#### Mr. A.S. Seetharaman | 60,000 ₹ |

| RI RI                                                                                              |             | 1              |
|----------------------------------------------------------------------------------------------------|-------------|----------------|
| RI RI RAJAKUMA                                                                                     | 2500.001    |                |
| 28-02-2020/NEFT:PUNBH20059663021/S VIJAYAKU  <br>MARI