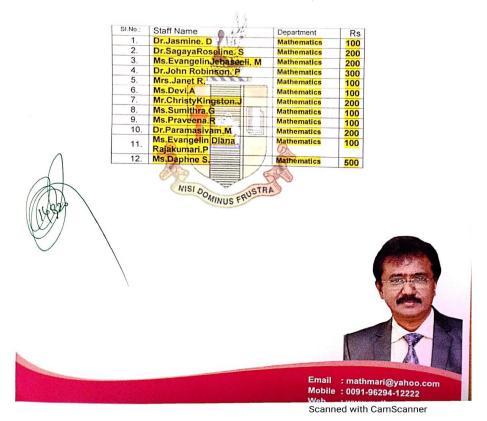

tudent Support and Progression

5.4. Alumni Engagement



Alumni Contribution, 30,300/- by Mathematics Department



NAAC - CYCLE IV SELF STUDY REPORT

Criterion V-Student Support and Progression

5.4. Alumni Engagement

## 5.4.2. Alumni Financial Contribution during the Last Five Years (in INR)

| Alumni Contribution 2,200 ₹ | Mathematics

Dr. P. Mariappan, Ph.D., [Mathematics], Ph.D., [Management], Associate Professor

Head

P.G. and Research Department of Mathematics **Bishop Heber College** (Autonomous) Nationally Reaccredited with 'X Grade by NAAC with a CGPA of 3.58 out of 4 Recognized by UGC as "College of Excellence" TIRUCHIRAPPALLI-620 017. Tamil Nadu, India Phone : 0091-431-2770136 Fax : 0091-431-2770293



NOON MEALS CONTRIBUTION (SF STAFF)

MATHS (List of Alumni Contribution)



#### Alumni Contribution, 2,200/- by Mathematics Department



Tiruchirappalli – 620017 Tamilnadu, India

NAAC - CYCLE IV SELF STUDY REPORT

Criterion V - Student Support and Progression

5.4. Alumni Engagement

## 5.4.2. Alumni Financial Contribution during the Last Five Years (in INR)

| Mr. S.P. Enoch Rajesh 50,000 ₹ | Physics

| S.<br>N<br>o. | Name<br>of the<br>Alum<br>ni | Prog.<br>Studie<br>d at<br>BHC | Yea<br>r of<br>Stud<br>y at<br>BH<br>C | Sponso<br>red<br>Amoun<br>t Rs.           | Aadh<br>ar /<br>PAN<br>Num<br>ber | Support<br>given to<br>Dept./<br>College | Current<br>Position                      | Contact<br>Address                                                                          | Em<br>ail<br>ID                              | Phon<br>e<br>num<br>ber |