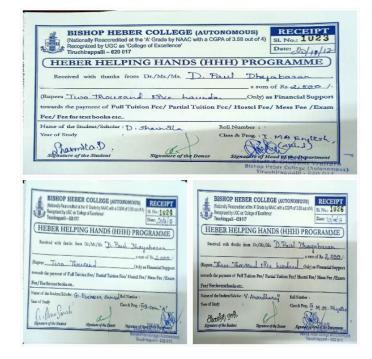

| Policially Rescended at the V Condo by NAVC with a CGRA of 356 cert of 4     St. Nov. 1 () 21     Recorded by USC as "College of Booleanof"     Truchinappell – 522 B17 |



Heber Helping Hands, 50,000/- (HHH)