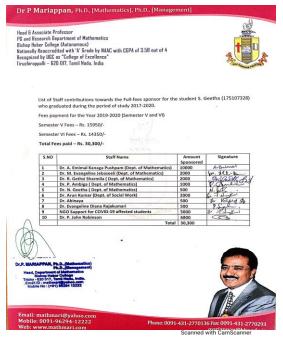

| Milton Paul              | Mr. E.J. David Prabahar            | S. Vasanthakumar (211212006) | Rs.2000 | S. Vagnithlan? |  |  |  |  |  |
| 10                                                                                                                                                                            | Arokiyasamy              | Dr. S. Swaminathan                 | T. Kanimozhi (211212003)     | Rs.2000 | Tkannal        |  |  |  |  |  |

Alumni contribution, 20,000/- Library and Information Science

TIRUCHIRAPPALLI – 620017 TAMILNADU, INDIA

NAAC - CYCLE IV SELF STUDY REPORT

Criterion V - Student Support and Progression

5.4. Alumni Engagement







Criterion V - Student Support and Progression

5.4. Alumni Engagement

NAAC - CYCLE IV

SELF STUDY REPORT

#### 5.4.2. Alumni Financial Contribution during the Last Five Years (in INR)

Alumni contribution by Staff 36,750/- Mathematics Department

| Alumni contribution | 6, 60,620.25 ₹| Computer Applications

| Date                          | 2021-22<br>Arul Nambi      | Arul Daniel USA |
|-------------------------------|----------------------------|-----------------|
| 07-Sep-21                     | 7,206.00                   | Arui Daniei CSA |
| 15-Sep-21                     | 7,200.00                   | 1,29,255,50     |
| 01-Oct-21                     | 2,53,380.00                | 1,29,255.50     |
| 15-Oct-21                     | 2,55,500.00                | 1,31,296.75     |